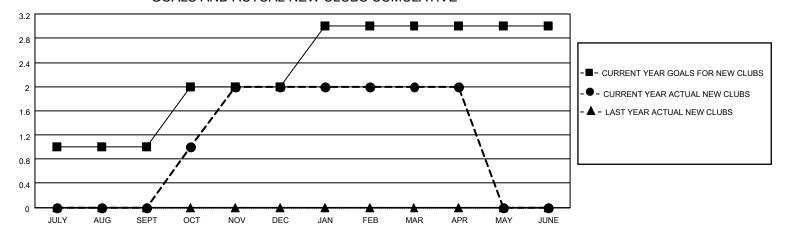

## District 105 A

| Clubs                 |               |           |               | Members               |                        |                         |                                                    |
|-----------------------|---------------|-----------|---------------|-----------------------|------------------------|-------------------------|----------------------------------------------------|
| RESULTS FOR 2021-2022 |               |           |               | RESULTS FOR 2021-2022 |                        |                         |                                                    |
| QUARTER               | NEW CLUB GOAL | NEW CLUBS | DROPPED CLUBS | QUARTER MEM           | BER GROWTH NET<br>GOAL | MEMBER GROWTH<br>ACTUAL | DROPPED<br>MEMBERS ACTUAL<br>(including transfers) |
| JULY/AUG/SEPT         | 1             | 0         | 1             | JULY/AUG/SEPT         | 15                     | 47                      | 30                                                 |
| OCT/NOV/DEC           | 1             | 2         | 0             | OCT/NOV/DEC           | 20                     | 85                      | 79                                                 |
| JAN/FEB/MAR           | 1             | 0         | 0             | JAN/FEB/MAR           | 30                     | 30                      | 19                                                 |
| APR/MAY/JUNE          | 0             | 0         | 0             | APR/MAY/JUNE          | 35                     | 5                       | 5                                                  |

#### GOALS AND ACTUAL NEW CLUBS CUMULATIVE