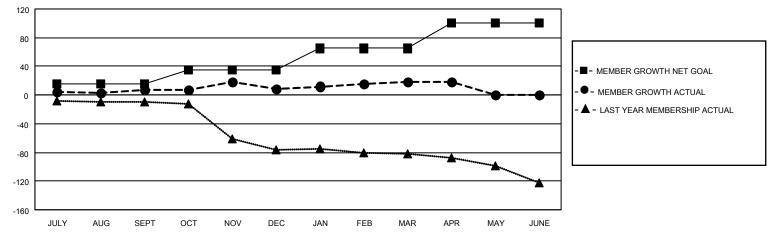

## District 105 A

| Clubs                 |               |           |               | Members               |                        |                         |                                                    |
|-----------------------|---------------|-----------|---------------|-----------------------|------------------------|-------------------------|----------------------------------------------------|
| RESULTS FOR 2021-2022 |               |           |               | RESULTS FOR 2021-2022 |                        |                         |                                                    |
| QUARTER               | NEW CLUB GOAL | NEW CLUBS | DROPPED CLUBS | QUARTER MEM           | BER GROWTH NET<br>GOAL | MEMBER GROWTH<br>ACTUAL | DROPPED<br>MEMBERS ACTUAL<br>(including transfers) |
| JULY/AUG/SEPT         | 1             | 0         | 1             | JULY/AUG/SEPT         | 15                     | 47                      | 30                                                 |
| OCT/NOV/DEC           | 1             | 2         | 0             | OCT/NOV/DEC           | 20                     | 85                      | 79                                                 |
| JAN/FEB/MAR           | 1             | 0         | 0             | JAN/FEB/MAR           | 30                     | 30                      | 19                                                 |
| APR/MAY/JUNE          | 0             | 0         | 0             | APR/MAY/JUNE          | 35                     | 5                       | 5                                                  |

#### GOALS AND ACTUAL MEMBERS CUMULATIVE

| DROPPED CLUBS: 1 |     | 35 CLUBS OF 63 ADDED 1 OR<br>MORE NEW MEMBERS | GENDER DISTRIBUTION                |              |  |
|------------------|-----|-----------------------------------------------|------------------------------------|--------------|--|
|                  |     | MORE NEW MEMBERS                              | MALE                               | 910 (76.34%) |  |
|                  |     |                                               | FEMALE 282 (23.66%)                |              |  |
| DROPPED MEMBERS  |     |                                               | NON BINARY                         | 0 (0.00%)    |  |
|                  |     |                                               | PREFER NOT TO ANSWER               | 0 (0.00%)    |  |
| DECEASED         | 9   |                                               |                                    | ,            |  |
| CLUB CANCELLED   | 0   | CLICK HERE FOR CUMULATIVE                     | TOTAL FAMILY UNIT MEMBERS          | 78           |  |
| OTHER            | 124 | MEMBERSHIP DATA                               |                                    |              |  |
| TOTAL            | 133 |                                               | FAMILY MEMBERS PAYING HALF DUES 39 |              |  |
|                  |     |                                               |                                    |              |  |